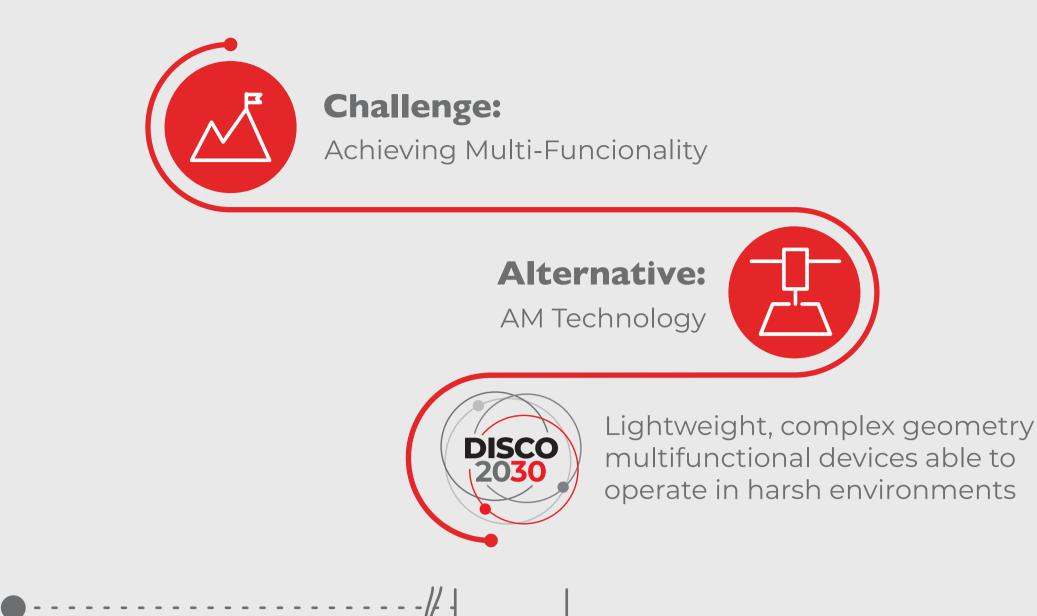

## **HYBRID MANUFACTURING**

## Multi-material | Lightweight | Complex Geometry

the structure.

full-scale test engine.

operation.